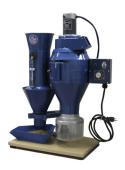

## LABORATORY EQUIPMENT FOR THE RICE & GRAIN INDUSTRY

GRAINMAN #63 Lab Aspirator USDA Approved

RIMAC #MTH-35
Rice Sheller

GRAINMAN #64
Rice Sheller
USDA Approved

**GRAINMAN**Hand Test Screens
for Units #98SS