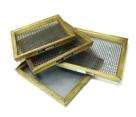

## LABORATORY EQUIPMENT FOR THE RICE & GRAIN INDUSTRY

GRAINMAN #63 Lab Aspirator USDA Approved

RIMAC #MTH-35
Rice Sheller

GRAINMAN #64
Rice Sheller
USDA Approved

**GRAINMAN**Hand Test Screens
for Units #98SS

**GRAINMAN #61**Rice Sizing Device
USDA Approved

**GRAINMAN**Hand Test Screens
for Units #98SS

**GRAINMAN #65**Rice Miller Tester
USDA Approved

GRAINMAN #60DT
Rice Miller

**GRAINMAN #68**Rotary Length Grader
USDA Approved