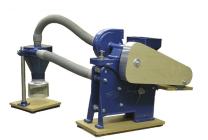

**GRAINMAN #61**Rice Sizing Device
USDA Approved

**GRAINMAN**Hand Test Screens
for Units #98SS

**GRAINMAN #65**Rice Miller Tester
USDA Approved

GRAINMAN #60DT
Rice Miller

**GRAINMAN #68**Rotary Length Grader
USDA Approved