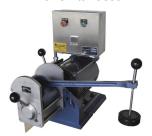

## LABORATORY EQUIPMENT FOR THE RICE & GRAIN INDUSTRY

GRAINMAN #63 Lab Aspirator USDA Approved

RIMAC #MTH-35
Rice Sheller

GRAINMAN #64
Rice Sheller
USDA Approved

**GRAINMAN**Hand Test Screens
for Units #98SS