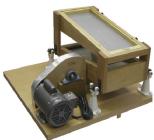

## LABORATORY EQUIPMENT FOR THE RICE & GRAIN INDUSTRY

GRAINMAN #63 Lab Aspirator USDA Approved

RIMAC #MTH-35
Rice Sheller

GRAINMAN #64
Rice Sheller
USDA Approved

**GRAINMAN**Hand Test Screens
for Units #98SS