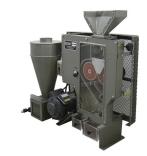

**GRAINMAN #61**Rice Sizing Device
USDA Approved

**GRAINMAN**Hand Test Screens
for Units #98SS

**GRAINMAN #65**Rice Miller Tester
USDA Approved

GRAINMAN #60DT
Rice Miller

**GRAINMAN #68**Rotary Length Grader
USDA Approved