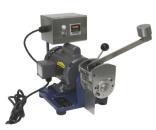

**GRAINMAN #61**Rice Sizing Device
USDA Approved

**GRAINMAN**Hand Test Screens
for Units #98SS

**GRAINMAN #65**Rice Miller Tester
USDA Approved

GRAINMAN #60DT
Rice Miller

**GRAINMAN #68**Rotary Length Grader
USDA Approved