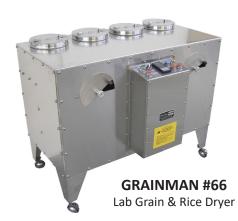

## LABORATORY EQUIPMENT FOR THE RICE & GRAIN INDUSTRY

**GRAINMAN #70**Lab Thickness Grader

**GRAINMAN**4" x 8" Sample Tray for Unit #66

**GRAINMAN**2" Tall Sample Tray for Unit #66

ELEVATOR BUCKET CUPS

**BAG CLOSING THREAD** 