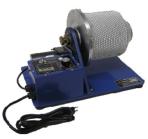

## LABORATORY EQUIPMENT FOR THE RICE & GRAIN INDUSTRY

GRAINMAN #63 Lab Aspirator USDA Approved

RIMAC #MTH-35
Rice Sheller

GRAINMAN #64
Rice Sheller
USDA Approved

**GRAINMAN**Hand Test Screens
for Units #98SS