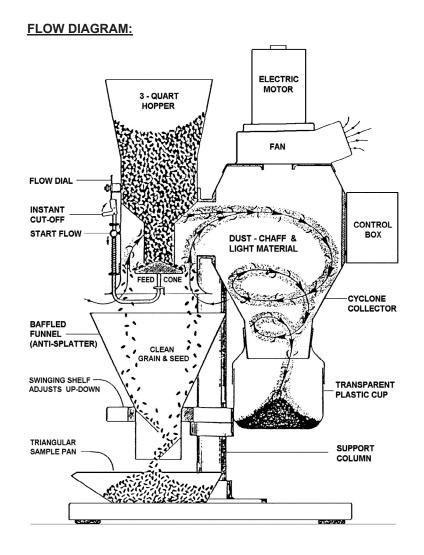

It separates granular and foreign materials by means of a controlled current of air passing through the material as it falls, at regulated rates of flow, in a thin stream from a spreading cone.

Our Equipment No. 63 greatly improves its well-known use to:

## **OPERATION:**

The sample is placed in the receiving hopper, the flow dial is set for desired rate of flow; the air slide is adjusted and locked with a knurled screw, and fan turned on.

The flow may be started or stopped instantly with convenient control.

After separation, both grain or seed samples and foreign matter samples are visible, of easy access and ready for immediately inspection or weighing, as the cleaned grain or seed sample falls in the triangular pan while the foreign material sample is collected in the removable, transparent plastic cup.

The Swinging Shelf, on the support column, is adjustable vertically for pans. Locking screw serves as stop for central positioning of receptacle under feed cone.

Our Grainman Equipment 63 Grain and Seed Cleaner Laboratory Aspirator is equipped with variable fan speed control to provide and ideal means of very delicate air suction or for more precision needs with difficult separations.