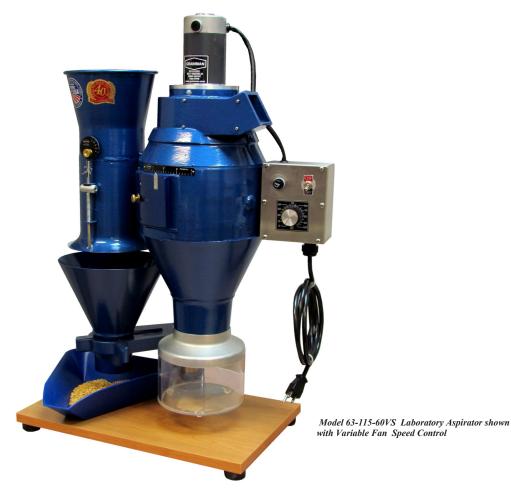

## EQUIPMENT No.63 GRAIN CLEANER LABORATORY ASPIRATOR

The Grainman Grain Cleaner Laboratory Aspirator Equipment No. 63 is designed for grains and seeds analyst, inspectors and laboratory users who require quick yet thorough separation of granular materials from foreign matter. It can be carried anywhere, requiring small space and may be plugged into any convenient electrical outlet.

| MODEL No.    | DESCRIPTION                                                                                                          |  |
|--------------|----------------------------------------------------------------------------------------------------------------------|--|
| 63-115-60-VS | Grainman 63 Grain Cleaner Aspirator with variable fan speed control. <u>Operation:</u> 115 Volts 60 Hz single phase. |  |
| 63-220-50-VS | Grainman 63 Grain Cleaner Aspirator with variable fan speed control. <u>Operation:</u> 220 Volts 50 Hz single phase. |  |