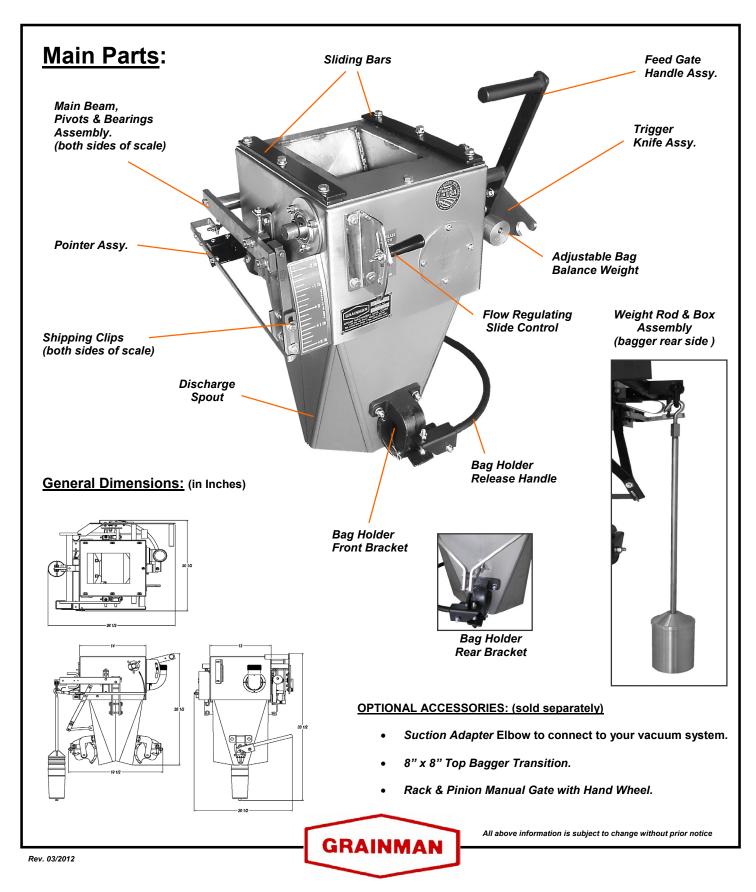

## **STANDARD FEATURES:**

- up to 4-6 bags per minute capacity (depending on installation, setup, operation, operator)
- 5 to 1 calibrated beam.
- Full set of weights.
- Adjustable Flow Control.
- Low Operation Cost Fully Mechanical, no need of electricity or expensive pneumatic systems.
- Ideal for rice, corn, soybeans, pellets, fertilizers, and most grains
- Dust Pickup Port, on front of the bagger, to connect to your existing vacuum system
- Stainless Steel type 304- fabrication, in most parts like main body, spout and parts in contact with product (some parts made in aluminum and cast iron).