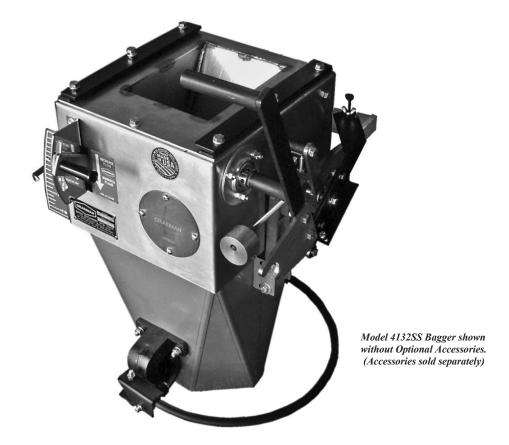

## Model 4132SS MANUAL GROSS BAGGER

The Grainman 4132SS Series is a manual operated open mouth gross weighing bagger. It is the ideal bagger when you are in a budget or electricity is not available to bag your product. It is easy to operate with low maintenance during the whole year